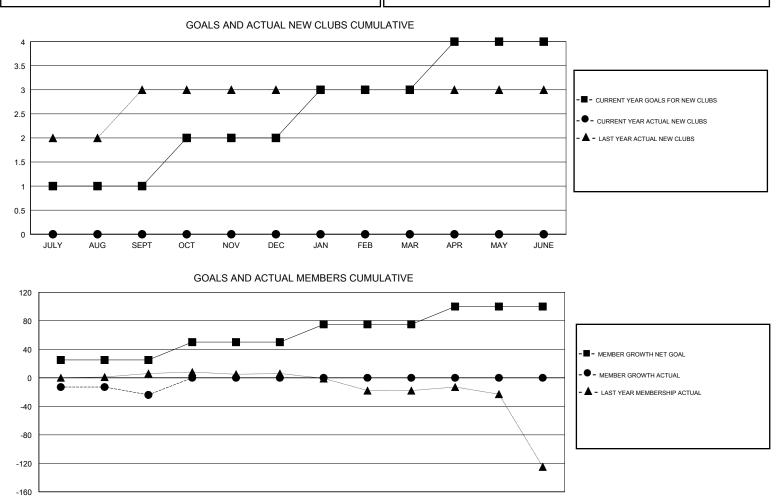

## HOWARD HUDSON LOCATION CALIFORNIA GMT CA GMT: Clubs Members RESULTS FOR 2018-2019 RESULTS FOR 2018-2019 NEW CLUB GOAL NEW CLUBS DROPPED CLUBS MEMBER GROWTH NET MEMBER GROWTH DROPPED QUARTER QUARTER GOAL ACTUAL MEMBERS ACTUAL (including transfers) 1 0 1 25 39 49 JULY/AUG/SEPT JULY/AUG/SEPT 1 0 0 25 0 0 OCT/NOV/DEC OCT/NOV/DEC 0 1 0 25 0 0 JAN/FEB/MAR JAN/FEB/MAR 1 0 0 25 0 0 APR/MAY/JUNE APR/MAY/JUNE